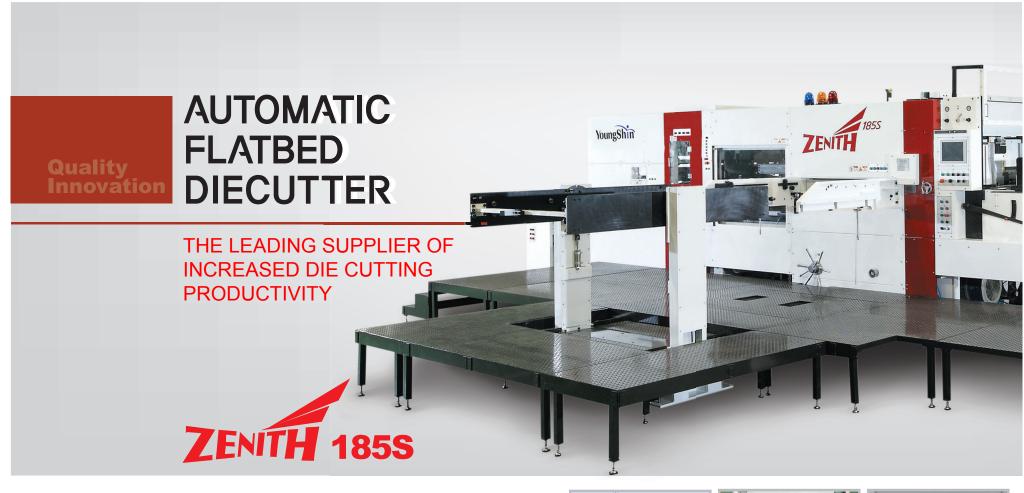

## AUTOMATIC FLATBED DIECUTTER FOR CORRUGATED BOARD

## AUTOMATIC Flatbed Diecutter

THE LEADING SUPPLIER OF INCREASED DIE CUTTING PRODUCTIVITY

Specifications of CORRUGATED BOARD SERIES

|                        | Zenith 185S                                            | Zenith 185SL                                           |
|------------------------|--------------------------------------------------------|--------------------------------------------------------|
| Maximum Sheet Size     | 1850 x 1120 mm                                         | 1850 x 1300 mm                                         |
| Minimum Sheet Size     | 600 x 500 mm                                           | 600 x 520 mm                                           |
| Maximum Cutting Size   | 1850 x 1106 mm                                         | 1850 x 1275 mm                                         |
| Inside Chase           | 1900 x 1150 mm                                         | 1900 x 1325 mm                                         |
| Minimum Gripper margin | 12 - 18 mm                                             | 12 - 18 mm                                             |
| Туре                   | GRIPPER                                                | GRIPPER                                                |
| Cutting Pressure       | 400 tons                                               | 400 tons                                               |
| Maximum Cutting Speed  | 6000 sph                                               | 5500 sph                                               |
| Sheet Thickness        | Corrugated Board<br>(E, B, A, AB Flute)<br>1.5 ~ 11 mm | Corrugated Board<br>(E, B, A, AB Flute)<br>1.5 ~ 11 mm |
| Required Power Supply  | 90 amps                                                | 90 amps                                                |
| Weight                 | 45 tons                                                | 47 tons                                                |