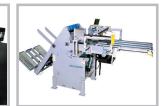

(Option) Semi-Automatic Pro-Feeder

**GRIPPER** Maximizing the productivity of thin sheets utilizing the gripper's expert bite.

FEEDING SECTION Precise feeding of board by suction device. Automatic setting of side joggers on Touch Screen.

**OPTION** Semi-automatic profeeder available.

For More Information: Young Shin Industries Ltd. - Head Office

629 Daecheon-Dong, Dalseo-Gu, Daegu, Korea (Zip Code 42718) P: +82 53 582 8800 F: +82 53 582 6928 E-Mail: diecutter@diecutter.co.kr