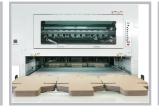

## AUTOMATIC FLATBED DIECUTTER FOR CORRUGATED BOARD

## AUTOMATIC Flatbed Diecutter

THE LEADING SUPPLIER OF INCREASED DIE CUTTING PRODUCTIVITY

Specifications of CORRUGATED BOARD SERIES

|                        | Zenith 185S                                            | Zenith 185SL                                           |
|------------------------|--------------------------------------------------------|--------------------------------------------------------|
| Maximum Sheet Size     | 1850 x 1120 mm                                         | 1850 x 1300 mm                                         |
| Minimum Sheet Size     | 600 x 500 mm                                           | 600 x 520 mm                                           |
| Maximum Cutting Size   | 1850 x 1106 mm                                         | 1850 x 1275 mm                                         |
| Inside Chase           | 1900 x 1150 mm                                         | 1900 x 1325 mm                                         |
| Minimum Gripper margin | 12 - 18 mm                                             | 12 - 18 mm                                             |
| Туре                   | GRIPPER                                                | GRIPPER                                                |
| Cutting Pressure       | 400 tons                                               | 400 tons                                               |
| Maximum Cutting Speed  | 6000 sph                                               | 5500 sph                                               |
| Sheet Thickness        | Corrugated Board<br>(E, B, A, AB Flute)<br>1.5 ~ 11 mm | Corrugated Board<br>(E, B, A, AB Flute)<br>1.5 ~ 11 mm |
| Required Power Supply  | 90 amps                                                | 90 amps                                                |
| Weight                 | 45 tons                                                | 47 tons                                                |