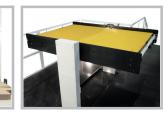

## DIE CUTTING SECTION

Form can be changed rapidly. Knuckle system for maximum cutting pressure. Centerline system for quick order change. Air floating device for cutting plate.