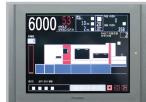

**TOUCH SCREEN** 

Clear and simple readings ensure quick fault finding. Operatorfriendly controls for easy adjustments. Machine position read out.