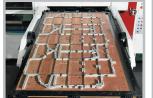

## DIE CUTTING SECTION

Form can be changed rapidly. Knuckle system for maximum cutting pressure. Centerline system for quick order change. Air floating device for cutting plate.

## STRIPPING SECTION

Centerline system for quick set-ups. Triple action stripping (male, female and lower). Quick lock system for male stripping.

**GRIPPER EDGE REMOVAL DEVICE** Full stripping achieved with gripper edge removal device. Discharging of gripper edge by auto conveyor.