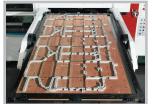

# DIE CUTTING SECTION

Die board can be changed rapidly. Knuckle system for maximum cutting pressure. Centerline system for quick order change. Air floating device for cutting plate.

### **STRIPPING SECTION**

Centerline system for quick set-ups. Triple action stripping (male, female and lower). Quick lock system for male stripping.