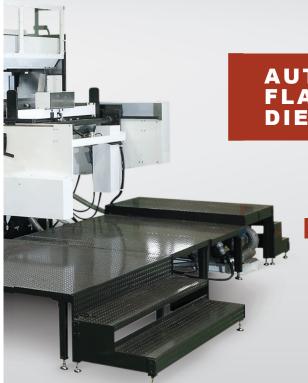

### **AUTOMATIC FLATBED DIECUTTER** FOR CORRUGATED BOARD

## AUTOMATIC FLATBED DIECUTTER

THE LEADING SUPPLIER OF INCREASED DIE CUTTING PRODUCTIVITY

Specifications of CORRUGATED BOARD SERIES

| Maximum Sheet Size     | 2100 × 1500 mm                                           | 82.67 " × 59.06"                                           |
|------------------------|----------------------------------------------------------|------------------------------------------------------------|
| Minimum Sheet Size     | 800 × 600 mm                                             | 31.49" × 23.62"                                            |
| Maximum Cutting Size   | 2100 × 1485 mm                                           | 82.67" × 58.47"                                            |
| Inside Chase           | 2160 × 1531 mm                                           | 85.04" × 60.28"                                            |
| Minimum Gripper margin | 15 ± 3 mm                                                | 0.58" ± 0.12"                                              |
| Туре                   | GRIPPER                                                  | GRIPPER                                                    |
| Cutting Pressure       | 500 tons                                                 | 551 US tons                                                |
| Maximum Cutting Speed  | 5000 s/h                                                 | 5000 s/h                                                   |
| Sheet Thickness        | Corrugated Board<br>(E, B, A, AB Flute)<br>: 1.5 ~ 11 mm | Corrugated Board<br>(E, B, A, AB Flute)<br>: 0.05" ~ 0.43" |
| Required Power Supply  | 73 Kw                                                    | 105 AMP                                                    |
| Main Moter             | 37 Kw                                                    | 56 AMP                                                     |
| Weight                 | 53 tons                                                  | 58 US tons                                                 |
|                        |                                                          |                                                            |