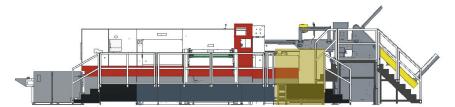

# DIE CUTTING SECTION

Die board can be changed rapidly. Knuckle system for maximum cutting pressure. Centerline system for quick order change. Air floating device for cutting plate.

### **STRIPPING SECTION**

Centerline system for quick set-ups. Triple action stripping (male, female and lower). Quick lock system for male stripping.

#### GRIPPER EDGE REMOVAL DEVICE

Full stripping achieved with gripper edge removal device. Discharging of gripper edge by auto conveyor.

## **DELIVERY SECTION**Automatic counter for

Automatic counter for batch delivery. Non-stop delivery available by roller conveyor system on flat belt. Side and back guides for perfect stacking.