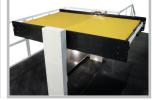

# DIE CUTTING SECTION

Die board can be changed rapidly. Knuckle system for maximum cutting pressure. Centerline system for quick order change. Air floating device for cutting plate.