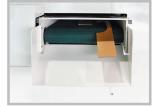

## **DELIVERY SECTION**Automatic counter for

Automatic counter for batch delivery. Non-stop delivery available by roller conveyor system on flat belt. Side and back guides for perfect stacking.