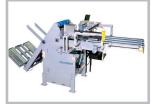

(Option) Semi-Automatic Pro-Feeder

**GRIPPER** Maximizing the registration of sheets by positive gripper bite.

**FEEDING SECTION** Precise feeding of product by suction device. Automatic setting of side joggers on Touch Screen.

### **OPTION**

Semi-automatic profeeder available.

For More Information: Young Shin Industries Ltd. - Head Office

629 Daecheon-Dong, Dalseo-Gu, Daegu, Korea (Zip Code 42718)

P: +82 53 582 8800 F: +82 53 582 6928 E-Mail: diecutter@diecutter.co.kr