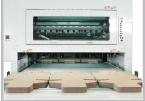

# DIE CUTTING SECTION

Die board can be changed rapidly. Knuckle system for maximum cutting pressure. Centerline system for quick order change. Air floating device for cutting plate.

### **STRIPPING SECTION**

Centerline system for quick set-ups. Triple action stripping (male, female and lower). Quick lock system for male stripping.