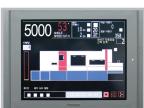

## **TOUCH SCREEN** Clear and simple

readings ensure quick diagnosis. Operatorfriendly controls for easy adjustments. Machine position and running speed displayed.