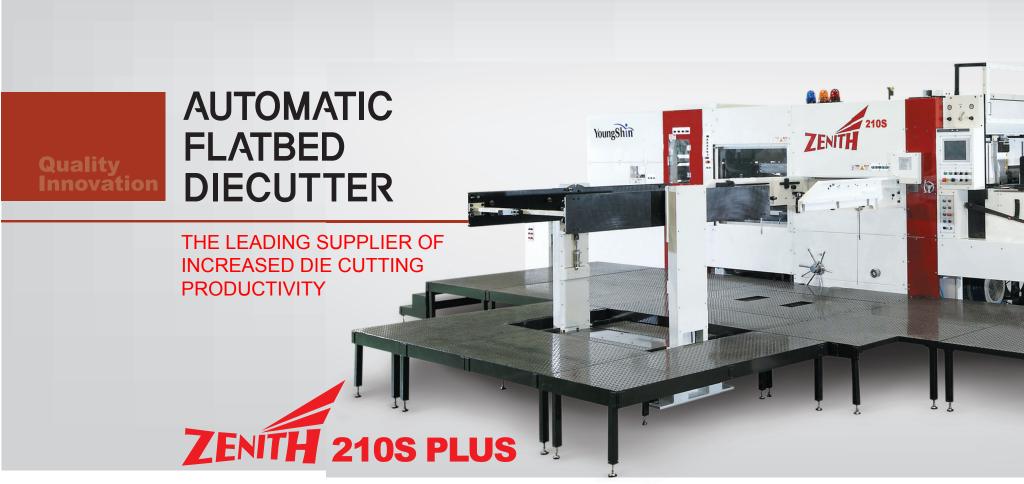

### **AUTOMATIC FLATBED DIECUTTER** FOR CORRUGATED BOARD

## AUTOMATIC FLATBED DIECUTTER

THE LEADING SUPPLIER OF INCREASED DIE CUTTING PRODUCTIVITY

Specifications of CORRUGATED BOARD SERIES

| Maximum Sheet Size     | 2100 × 1500 mm                                           | 82.67 " × 59.06"                                           |
|------------------------|----------------------------------------------------------|------------------------------------------------------------|
| Minimum Sheet Size     | 800 × 600 mm                                             | 31.49" × 23.62"                                            |
| Maximum Cutting Size   | 2100 × 1485 mm                                           | 82.67" × 58.47"                                            |
| Inside Chase           | 2160 × 1531 mm                                           | 85.04" × 60.28"                                            |
| Minimum Gripper margin | 15 ± 3 mm                                                | 0.58" ± 0.12"                                              |
| Туре                   | GRIPPER                                                  | GRIPPER                                                    |
| Cutting Pressure       | 500 tons                                                 | 551 US tons                                                |
| Maximum Cutting Speed  | 5000 s/h                                                 | 5000 s/h                                                   |
| Sheet Thickness        | Corrugated Board<br>(E, B, A, AB Flute)<br>: 1.5 ~ 11 mm | Corrugated Board<br>(E, B, A, AB Flute)<br>: 0.05" ~ 0.43" |
| Required Power Supply  | 73 Kw                                                    | 105 AMP                                                    |
| Main Moter             | 37 Kw                                                    | 56 AMP                                                     |
| Weight                 | 53 tons                                                  | 58 US tons                                                 |
|                        |                                                          |                                                            |