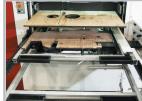

te)<br>: 0.05" ~ 0.43" |
| Required Power Supply  | 73 Kw                                                    | 105 AMP                                                    |
| Main Moter             | 37 Kw                                                    | 56 AMP                                                     |
| Weight                 | 53 tons                                                  | 58 US tons                                                 |
|                        |                                                          |                                                            |



# DIE CUTTING SECTION

Die board can be changed rapidly. Knuckle system for maximum cutting pressure. Centerline system for quick order change. Air floating device for cutting plate.



### **STRIPPING SECTION**

Centerline system for quick set-ups. Triple action stripping (male, female and lower). Quick lock system for male stripping.



#### GRIPPER EDGE REMOVAL DEVICE

Full stripping achieved with gripper edge removal device. Discharging of gripper edge by auto conveyor.



## **DELIVERY SECTION**Automatic counter for

Automatic counter for batch delivery. Non-stop delivery available by roller conveyor system on flat belt. Side and back guides for perfect stacking.



#### PRE-MAKE-READY TABLE

Pre-make-ready table for the die chase is standard.



### **OPTION**

Semi-automatic profeeder available.



For More Information: Young Shin Industries Ltd. - Head Office

629 Daecheon-Dong, Dalseo-Gu, Daegu, Korea (Zip Code 42718)

P: +82 53 582 8800 F: +82 53 582 6928 E-Ma