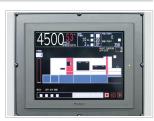

#### **TOUCH SCREEN**

Clear and simple readings ensure quick fault finding. Operator-friendly controls for easy adjustments. Machine position read out:

170S = 4,500 SPH 185S = 3,600 SPH