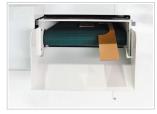

#### **GRIPPER EDGE REMOVAL DEVICE**

Full stripping achieved with gripper edge removal device. Discharging gripper edge by auto conveyor.