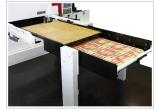

#### **GRIPPER EDGE REMOVAL DEVICE**

Full stripping achieved with gripper edge removal device. Discharging gripper edge by auto conveyor.