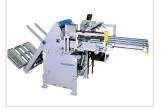

## STRIPPING SECTION

Centerline system for quick set-ups. Triple action stripping (upper, middle and bottom). New style upper stripping frame for quick order change.

YoungShin

### **DELIVERY SECTION**

Automatic counter ensures batch delivery. Non-stop delivery available by roller conveyor system. Side and back guides for perfect stacking.