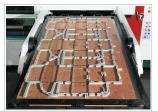

#### **DIE CUTTING SECTION**

Rapid form change. Soft plate system available. Knuckle system for maximum cutting pressure. Centerline system for quick order change.