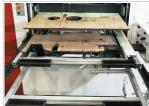

## STRIPPING SECTION

Centerline system for quick set-ups. Triple action stripping (upper, middle and bottom). New style upper stripping frame for quick order change.

YoungShin