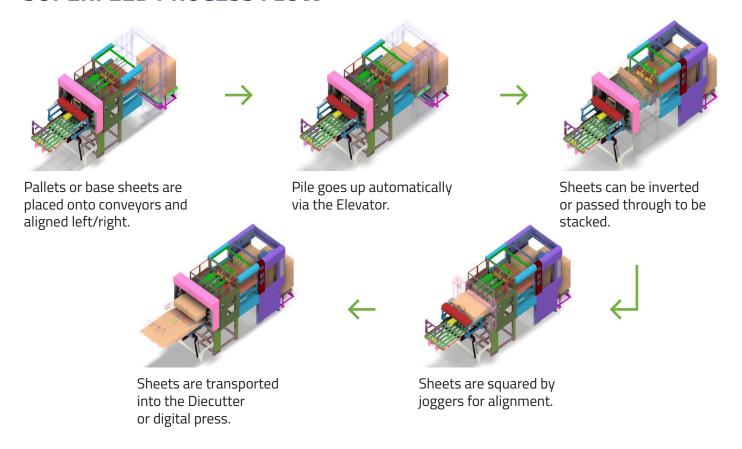

e pallet can be adjusted automatically ensuring precise registrations.
- + Automatic sheet pile turning system.
- + Automatic pallet discharging system.
- + Job parameters can be saved reducing time and labor.
- + Sheets will not be damaged like block pushing types.
- + Logistically small footprint leads to a smooth sheet flow system.

## **FLEXIBLE CAPABILITIES**

- + Production with laminated board.
- + Utilizes fully-automatic logistic conveyor systems.
- + Processes both short and long run jobs.
- + Significantly reduces labor costs.
- + Reduces/eliminates scratches on substrates.
- + Features a small footprint to integrate with diecutter or digital press.

# **SUPERFEED**

HIGH PRODUCTION AUTOMATIC PRE-FEEDER FOR FLATBED DIECUTTERS AND DIGITAL PRINTERS



#### SUPERFEED PROCESS FLOW



# **SUPERFEED SPECIFICATIONS**

|                | ZENITH 210<br>SUPERFEED |                  | ZENITH 185<br>SUPERFEED |                  | ZENITH 150<br>SUPERFEED |                 | MERIDIAN 170<br>SUPERFEED |                  |
|----------------|-------------------------|------------------|-------------------------|------------------|-------------------------|-----------------|---------------------------|------------------|
| ITEM           | METRIC                  | IMPERIAL         | METRIC                  | IMPERIAL         | METRIC                  | ITMPERIAL       | METRIC                    | IMPERIAL         |
| Max Size       | 2100 x 1600 mm          | 82.68 x 62.99 in | 1850 x 1300 mm          | 72.83 x 51.18 in | 1500 x 1100 mm          | 59.05 x 43.3 in | 1700 x 1200 m