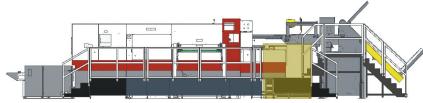

## DIE CUTTING SECTION

Form can be changed rapidly. Knuckle system for maximum cutting pressure. Centerline system for quick order change. Air floating device for cutting plate.