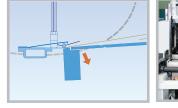

(Option) Semi-Automatic Pro-Feeder

**GRIPPER** Maximizing the productivity of thin sheets utilizing the gripper's expert bite.

FEEDING SECTION Precise feeding of board by suction device. Automatic setting of side joggers on Touch Screen.