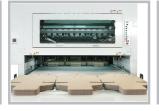

(Option) Semi-Automatic Pro-Feeder

**GRIPPER** Maximizing the productivity of thin sheets utilizing the gripper's expert bite.

FEEDING SECTION Precise feeding of board by suction device. Automatic setting of side joggers on Touch Screen.

**TOUCH SCREEN** 

Clear and simple readings ensure quick fault finding. Operatorfriendly controls for easy adjustments. Machine position read out.