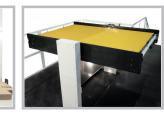

## DIE CUTTING SECTION

Form can be changed rapidly. Knuckle system for maximum cutting pressure. Centerline system for quick order change. Air floating device for cutting plate.

## STRIPPING SECTION

Centerline system for quick set-ups. Triple action stripping (male, female and lower). Quick lock system for male stripping.

**GRIPPER EDGE REMOVAL DEVICE** Full stripping achieved with gripper edge removal device. Discharging of gripper edge by auto conveyor.