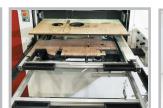

## STRIPPING SECTION

Centerline system for quick set-ups. Triple action stripping (male, female and lower). Quick lock system for male stripping.

**GRIPPER EDGE REMOVAL DEVICE** Full stripping achieved with gripper edge removal device. Discharging of gripper edge by auto conveyor.

**DELIVERY SECTION** Automatic counter ensures batch delivery. Non-stop delivery available by roller conveyor system. Side and back guides for perfect stacking.

PRE-MAKE-READY TABLE Pre-make-ready table for the die chase is standard.