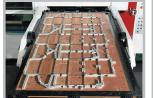

## DIE CUTTING SECTION

Form can be changed rapidly. Knuckle system for maximum cutting pressure. Centerline system for quick order change. Air floating device for cutting plate.