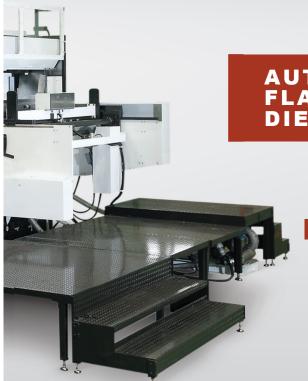

## **AUTOMATIC FLATBED DIECUTTER** FOR CORRUGATED BOARD

## AUTOMATIC FLATBED **DIECUTTER**

THE LEADING SUPPLIER OF INCREASED DIE CUTTING **PRODUCTIVITY** 

Specifications of CORRUGATED BOARD SERIES

| Maximum Sheet Size     | 2100 × 1500 mm                                           | 82.67" × 59.06"                                      |
|------------------------|----------------------------------------------------------|------------------------------------------------------|
| Minimum Sheet Size     | 800 × 600 mm                                             | 31.49" × 23.62"                                      |
| Maximum Cutting Size   | 2100 × 1485 mm                                           | 82 <u>.</u> 67" × 58 <u>.</u> 47"                    |
| Inside Chase           | 2160 × 1531 mm                                           | 85.04" × 60.28"                                      |
| Minimum Gripper margin | 15 ± 3 mm                                                | 0.58" ± 0.12"                                        |
| Туре                   | GRIPPER                                                  | GRIPPER                                              |
| Cutting Pressure       | 500 tons                                                 | 551 US tons                                          |
| Maximum Cutting Speed  | 5000 s/h                                                 | 5000 s/h                                             |
| Sheet Thickness        | Corrugated Board<br>(E, B, A, AB Flute)<br>: 1.5 ~ 11 mm | Corrugated Board (E, B, A, AB Flute) : 0.05" ~ 0.43" |
| Required Power Supply  | 73 Kw                                                    | 105 AMP                                              |
| Main Moter             | 37 Kw                                                    | 56 AMP                                               |
| Weight                 | 53 tons                                                  | 58 US tons                                           |
|                        |                                                          |                                                      |