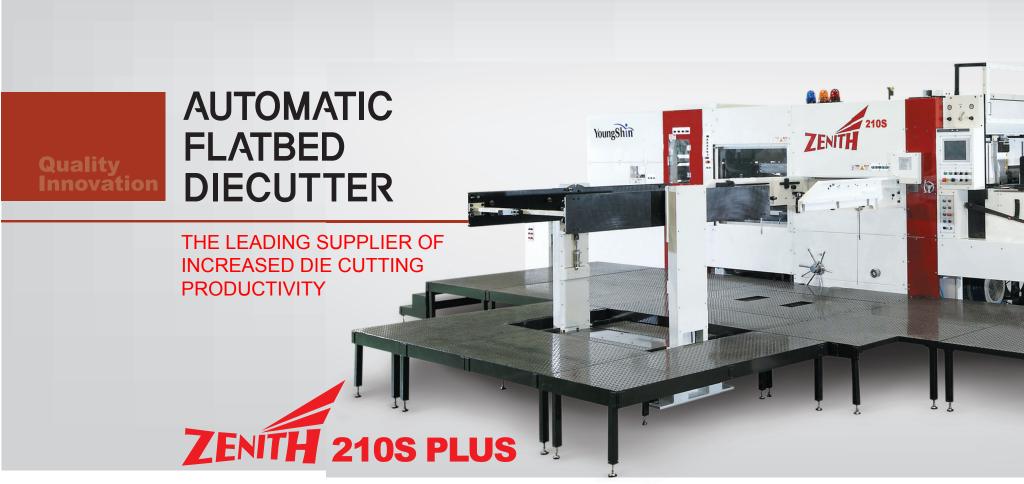

## **AUTOMATIC FLATBED DIECUTTER** FOR CORRUGATED BOARD

## AUTOMATIC FLATBED **DIECUTTER**

THE LEADING SUPPLIER OF INCREASED DIE CUTTING **PRODUCTIVITY** 

Specifications of CORRUGATED BOARD SERIES

| Maximum Sheet Size     | 2100 × 1500 mm                                           | 82.67" × 59.06"                                      |
|------------------------|----------------------------------------------------------|------------------------------------------------------|
| Minimum Sheet Size     | 800 × 600 mm                                             | 31.49" × 23.62"                                      |
| Maximum Cutting Size   | 2100 × 1485 mm                                           | 82 <u>.</u> 67" × 58 <u>.</u> 47"                    |
| Inside Chase           | 2160 × 1531 mm                                           | 85.04" × 60.28"                                      |
| Minimum Gripper margin | 15 ± 3 mm                                                | 0.58" ± 0.12"                                        |
| Туре                   | GRIPPER                                                  | GRIPPER                                              |
| Cutting Pressure       | 500 tons                                                 | 551 US tons                                          |
| Maximum Cutting Speed  | 5000 s/h                                                 | 5000 s/h                                             |
| Sheet Thickness        | Corrugated Board<br>(E, B, A, AB Flute)<br>: 1.5 ~ 11 mm | Corrugated Board (E, B, A, AB Flute) : 0.05" ~ 0.43" |
| Required Power Supply  | 73 Kw                                                    | 105 AMP                                              |
| Main Moter             | 37 Kw                                                    | 56 AMP                                               |
| Weight                 | 53 tons                                                  | 58 US tons                                           |
|                        |                                                          |                                                      |