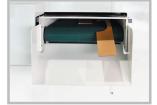

(Option) Semi-Automatic Pro-Feeder

**GRIPPER** Maximizing the registration of sheets by positive gripper bite.

**FEEDING SECTION** Precise feeding of product by suction device. Automatic setting of side joggers on Touch Screen.