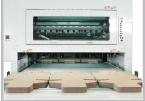

Die board can be changed rapidly. Knuckle system for maximum cutting pressure. Centerline system for quick order change. Air floating device for cutting plate.

STRIPPING SECTION

Centerline system for quick set-ups. Triple action stripping (male, female and lower). Quick lock system for male stripping.

**GRIPPER EDGE** REMOVAL DEVICE

Full stripping achieved with gripper edge removal device. Discharging of gripper edge by auto conveyor.

**DELIVERY SECTION** Automatic counter for

batch delivery. Nonstop delivery available by roller conveyor system on flat belt. Side and back guides for perfect stacking.