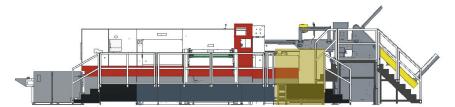

Die board can be changed rapidly. Knuckle system for maximum cutting pressure. Centerline system for quick order change. Air floating device for cutting plate.

STRIPPING SECTION

Centerline system for quick set-ups. Triple action stripping (male, female and lower). Quick lock system for male stripping.

**GRIPPER EDGE** REMOVAL DEVICE

Full stripping achieved with gripper edge removal device. Discharging of gripper edge by auto conveyor.

**DELIVERY SECTION** Automatic counter for

batch delivery. Nonstop delivery available by roller conveyor system on flat belt. Side and back guides for perfect stacking.

PRE-MAKE-READY **TABLE** 

Pre-make-ready table for the die chase is standard.

**OPTION** 

Semi-automatic profeeder available.

For More Information: Young Shin Industries Ltd. - Head Office

40, Seongseogongdan-ro 21-gil, Dalseo-gu, Daegu, Republic of Korea 42705