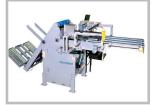

**GRIPPER EDGE** REMOVAL DEVICE

Full stripping achieved with gripper edge removal device. Discharging of gripper edge by auto conveyor.

**DELIVERY SECTION** Automatic counter for

batch delivery. Nonstop delivery available by roller conveyor system on flat belt. Side and back guides for perfect stacking.